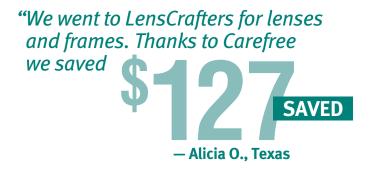

## Save 10% to 60% on vision care expenses.

| For Example           | No Plan             | With Plan | Savings* | % Saved |
|-----------------------|---------------------|-----------|----------|---------|
| Regular Eye Exam – OD | <del>\$91.67</del>  | \$79.25   | \$12.42  | 14%     |
| Single Vision Lenses  | <del>\$95.67</del>  | \$70.43   | \$25.24  | 26%     |
| Designer Frames       | <del>\$194.33</del> | \$144.20  | \$50.13  | 26%     |
| Progressive Lenses    | <del>\$259.33</del> | \$191.53  | \$67.80  | 26%     |